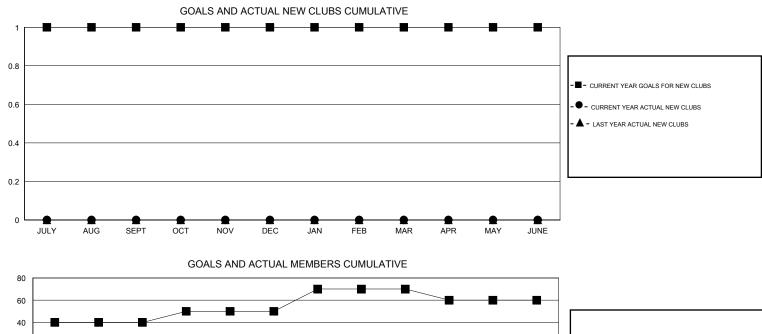

## LOCATION RHODE ISLAND

GMT CA 1

|               |                  | Clubs             |                  |                  | Members<br>RESULTS FOR 2015-2016 |                    |                                     |                    |                  |  |
|---------------|------------------|-------------------|------------------|------------------|----------------------------------|--------------------|-------------------------------------|--------------------|------------------|--|
|               | RESU             | LTS FOR 2015-2016 |                  |                  |                                  |                    |                                     |                    |                  |  |
| QUARTER       | NEW CLUB<br>GOAL | NEW CLUBS         | DROPPED<br>CLUBS | NET<br>GAIN/LOSS | QUARTER                          | NEW MEMBER<br>GOAL | CHARTER AND<br>NEW MEMBERS<br>ADDED | DROPPED<br>MEMBERS | NET<br>GAIN/LOSS |  |
| JULY/AUG/SEPT | 1                | 0                 | 0                | 0                | JULY/AUG/SEPT                    | 40                 | 23                                  | 24                 | -1               |  |
| OCT/NOV/DEC   | 0                | 0                 | 0                | 0                | OCT/NOV/DEC                      | 10                 | 15                                  | 29                 | -14              |  |
| JAN/FEB/MAR   | 0                | 0                 | 0                | 0                | JAN/FEB/MAR                      | 20                 | 32                                  | 41                 | -9               |  |
| APR/MAY/JUNE  | 0                | 0                 | 0                | 0                | APR/MAY/JUNE                     | -10                | 11                                  | 18                 | -7               |  |