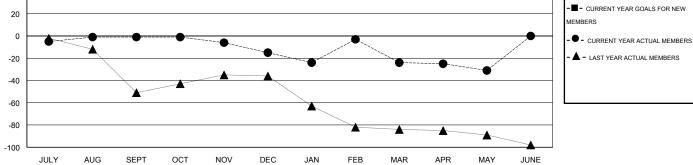

## LOCATION RHODE ISLAND

GMT CA 1

|               |                  | Clubs             |                  |                  | Members<br>RESULTS FOR 2015-2016 |                    |                                     |                    |                  |  |
|---------------|------------------|-------------------|------------------|------------------|----------------------------------|--------------------|-------------------------------------|--------------------|------------------|--|
|               | RESU             | LTS FOR 2015-2016 |                  |                  |                                  |                    |                                     |                    |                  |  |
| QUARTER       | NEW CLUB<br>GOAL | NEW CLUBS         | DROPPED<br>CLUBS | NET<br>GAIN/LOSS | QUARTER                          | NEW MEMBER<br>GOAL | CHARTER AND<br>NEW MEMBERS<br>ADDED | DROPPED<br>MEMBERS | NET<br>GAIN/LOSS |  |
| JULY/AUG/SEPT | 1                | 0                 | 0                | 0                | JULY/AUG/SEPT                    | 40                 | 23                                  | 24                 | -1               |  |
| OCT/NOV/DEC   | 0                | 0                 | 0                | 0                | OCT/NOV/DEC                      | 10                 | 15                                  | 29                 | -14              |  |
| JAN/FEB/MAR   | 0                | 0                 | 0                | 0                | JAN/FEB/MAR                      | 20                 | 32                                  | 41                 | -9               |  |
| APR/MAY/JUNE  | 0                | 0                 | 0                | 0                | APR/MAY/JUNE                     | -10                | 11                                  | 18                 | -7               |  |